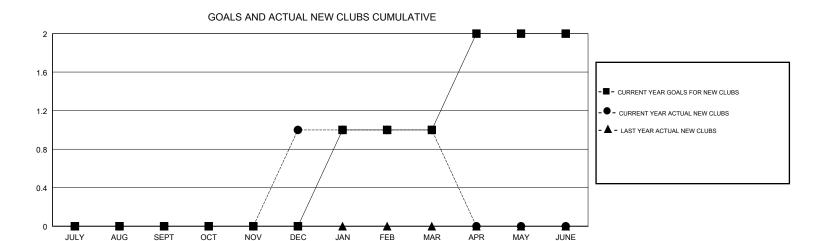

## WILLIAM PHILLIPI **LOCATION NEW MEXICO GMT CA** Clubs Members RESULTS FOR 2017-2018 RESULTS FOR 2017-2018 NEW CLUB GOAL NEW CLUBS DROPPED CLUBS MEMBER GROWTH NET MEMBER GROWTH DROPPED QUARTER QUARTER GOAL ACTUAL MEMBERS ACTUAL (including transfers) 0 0 0 -10 22 25 JULY/AUG/SEPT JULY/AUG/SEPT 0 49 36 OCT/NOV/DEC 4 OCT/NOV/DEC 1 0 0 23 15 24 JAN/FEB/MAR JAN/FEB/MAR