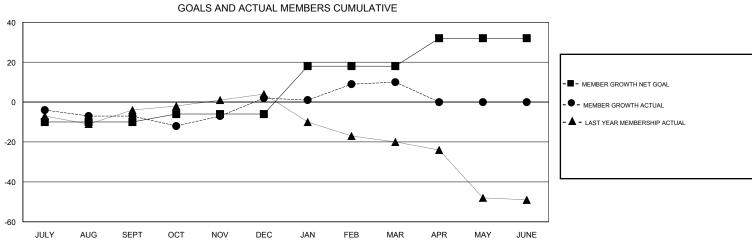

## WILLIAM PHILLIPI **LOCATION NEW MEXICO GMT CA** Clubs Members RESULTS FOR 2017-2018 RESULTS FOR 2017-2018 NEW CLUB GOAL NEW CLUBS DROPPED CLUBS MEMBER GROWTH NET MEMBER GROWTH DROPPED QUARTER QUARTER GOAL ACTUAL MEMBERS ACTUAL (including transfers) 0 0 0 -10 22 25 JULY/AUG/SEPT JULY/AUG/SEPT 0 49 36 OCT/NOV/DEC 4 OCT/NOV/DEC 1 0 0 23 15 24 JAN/FEB/MAR JAN/FEB/MAR